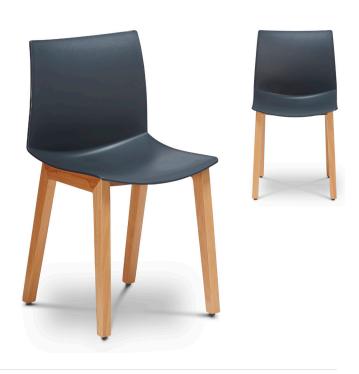

#### PRODUCT DESCRIPTION

Kanvas is a contemporary, lightweight, stackable chair. It has a sleek lean design and glossy finish with a beautiful sculpted back. It has a gently controlled flex that moves with the users bodyweight to provide comfort, even for extended periods. Kanvas is perfect for high density applications such as training and conference, auditoriums and educational.

### **COMPOSITION**

4 Leg Timber base Stackable up to 6 pieces Weight loading 110kg

**GECA** 

## **SPECIFICATIONS**

**W**460 **D**500 **H**790 / 450 (seat)